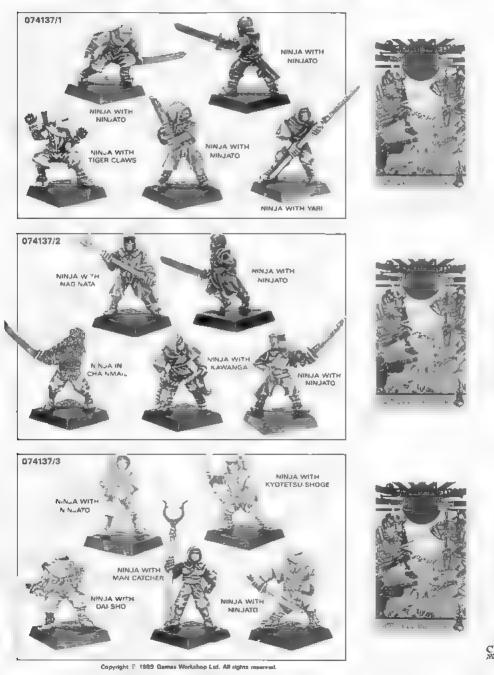

### 074137 **NINJA & SAMURAI**

EACH TRADE SLEEVE CONTAINS 12 DIFFERENT BLISTERS

Copyright @ 1989 Games Workshop Ltd. All rights reserved.